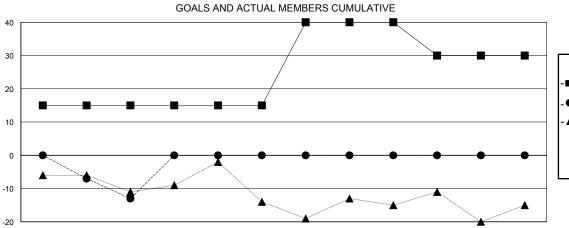

## GOALS AND ACTUAL NEW CLUBS CUMULATIVE

| -■- MEMBER GROWTH NET GOAL        |
|-----------------------------------|
| - ● - MEMBER GROWTH ACTUAL        |
| - ▲ - LAST YEAR MEMBERSHIP ACTUAL |
|                                   |
|                                   |
| <u> </u>                          |